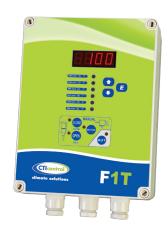

## Automatic food controller for dosage of food through single phase or three phase motor-gear

## **DETAILS**

- It allows to manage food dosage, limit switch, filling hopper and programme of 6 feeding hours.
- · For single phase or three phase motor-gears.
- · Line filling can be programmed.
- · Alarm relay.

| TECHNICAL SPECIFICATIONS |                                                    |
|--------------------------|----------------------------------------------------|
| REFERENCE                | F1/F1T                                             |
| INPUTS                   | -                                                  |
| OUTPUTS                  | 2 Relays<br>1 Single/Three phase motor-gear output |
| VOLTAGE                  | 230 V                                              |
| MEASURES                 | 250x247x131 mm                                     |
| IP PROTECTION            | IP55                                               |
| NORMATIVES               | 89/392/EEC - 73/336/EEC - 73/23/EEC                |
|                          |                                                    |