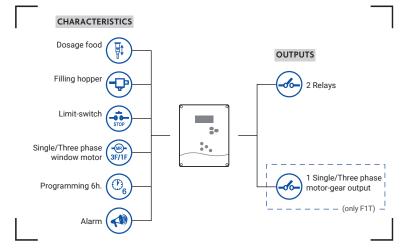

## Automatic food controller for dosage of food through single phase or three phase motor-gear

## **DETAILS**

- It allows to manage food dosage, limit switch, filling hopper and programme of 6 feeding hours.
- · For single phase or three phase motor-gears.
- · Line filling can be programmed.
- · Alarm relay.

| TECHNICAL SPECIFICATIONS |                                                    |
|--------------------------|----------------------------------------------------|
| REFERENCE                | F1/F1T                                             |
| INPUTS                   | -                                                  |
| OUTPUTS                  | 2 Relays<br>1 Single/Three phase motor-gear output |
| VOLTAGE                  | 230 V                                              |
| MEASURES                 | 250x247x131 mm                                     |
| IP PROTECTION            | IP55                                               |
| NORMATIVES               | 89/392/EEC - 73/336/EEC - 73/23/EEC                |
|                          |                                                    |