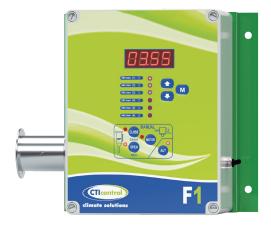

## Automatic food controller for dosage of food through single phase or three phase motor-gear

## **DETAILS**

- It allows to manage food dosage, limit switch, filling hopper and programme of 6 feeding hours.
- · For single phase or three phase motor-gears.
- · Line filling can be programmed.
- · Alarm relay.

| TECHNICAL SPECIFICATIONS |                                                    |
|--------------------------|----------------------------------------------------|
| REFERENCE                | F1/F1T                                             |
| INPUTS                   | -                                                  |
| OUTPUTS                  | 2 Relays<br>1 Single/Three phase motor-gear output |
| VOLTAGE                  | 230 V                                              |
| MEASURES                 | 250x247x131 mm                                     |
| IP PROTECTION            | IP55                                               |
| NORMATIVES               | 89/392/EEC - 73/336/EEC - 73/23/EEC                |
|                          |                                                    |